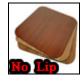

- Desk chair mats beautify any room with a maple, oak or birch finish
- Desk chair mats are 0.145" (145 mil or approx 1/7") thick and work well on any surface including carpet, hardwood, vinyl, tile, marble and terrazo.
- NOTE: A "lip" is defined as a protrusion or extension from the edge of the mat. The lip protects the floor under the desk where the chair may roll if scooted all the way in. Both pictures to the left have a lip.
- NOTE: Chair Mats with a lip are listed using the overall size of the mat including the lip; thus, the rectangular portion of the mat is smaller than the corresponding size listed.

Item No: CMWS

| Standard Sizes (Approximate)             |          |           |            |          |
|------------------------------------------|----------|-----------|------------|----------|
| Size                                     | Qty. 1   | Qty. 2-10 | Qty. 11-25 | Qty. 26+ |
| 36" x 42" -no lip                        | \$159.99 | \$158.78  | \$157.42   | \$156.10 |
| 36" x 42" - lip                          | \$159.99 | \$158.78  | \$157.42   | \$156.10 |
| 42" x 47" - no lip                       | \$159.99 | \$158.78  | \$157.42   | \$156.10 |
| 42" x 47" - lip                          | \$159.99 | \$158.78  | \$157.42   | \$156.10 |
| 46" x 47" - no lip                       | \$169.99 | \$168.87  | \$167.55   | \$166.45 |
| 46" x 47" - lip                          | \$169.99 | \$168.87  | \$167.55   | \$166.45 |
| 55" x 48" - no lip                       | \$199.99 | \$198.74  | \$197.64   | \$196.40 |
| 55" x 48" - lip                          | \$199.99 | \$198.74  | \$197.64   | \$196.40 |
| 47" Round                                | \$194.00 | \$192.00  | \$189.00   | \$187.00 |
| Please Call for Custom<br>Sizes & Prices |          |           |            |          |