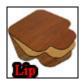

- Desk chair mats beautify any room with a maple, oak or birch finish
- Desk chair mats are 0.145" (145 mil or approx 1/7") thick and work well on any surface including carpet, hardwood, vinyl, tile, marble and terrazo.
- NOTE: A "lip" is defined as a protrusion or extension from the edge of the mat. The lip protects the floor under the desk where the chair may roll if scooted all the way in. Both pictures to the left have a lip.
- NOTE: Chair Mats with a lip are listed using the overall size of the mat including the lip; thus, the rectangular portion of the mat is smaller than the corresponding size listed.

Item No: CMWS

| Standard Sizes (Approximate)             |          |           |            |          |
|------------------------------------------|----------|-----------|------------|----------|
| Size                                     | Qty. 1   | Qty. 2-10 | Qty. 11-25 | Qty. 26+ |
| 36" x 42" -no lip                        | \$159.99 | \$158.78  | \$157.42   | \$156.10 |
| 36" x 42" - lip                          | \$159.99 | \$158.78  | \$157.42   | \$156.10 |
| 42" x 47" - no lip                       | \$159.99 | \$158.78  | \$157.42   | \$156.10 |
| 42" x 47" - lip                          | \$159.99 | \$158.78  | \$157.42   | \$156.10 |
| 46" x 47" - no lip                       | \$169.99 | \$168.87  | \$167.55   | \$166.45 |
| 46" x 47" - lip                          | \$169.99 | \$168.87  | \$167.55   | \$166.45 |
| 55" x 48" - no lip                       | \$199.99 | \$198.74  | \$197.64   | \$196.40 |
| 55" x 48" - lip                          | \$199.99 | \$198.74  | \$197.64   | \$196.40 |
| 47" Round                                | \$194.00 | \$192.00  | \$189.00   | \$187.00 |
| Please Call for Custom<br>Sizes & Prices |          |           |            |          |