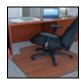

## Wood Desk Chair Mats

These deluxe wooden chair mats won't chip or curl and are non-flammable. Designed with a special backing, these chair mats are made to stay put on both carpeted and hard surface floors.

- Desk chair mats beautify any room with a maple, oak or birch finish
- Desk chair mats are 0.145" (145 mil or approx 1/7") thick and work well on any surface including carpet, hardwood, vinyl, tile, marble and terrazo.
- NOTE: A "lip" is defined as a protrusion or extension from the edge of the mat. The lip protects the floor under the desk where the chair may roll if scooted all the way in. Both pictures to the left have a lip.
- NOTE: Chair Mats with a lip are listed using the overall size of the mat including the lip; thus, the rectangular portion of the mat is smaller than the corresponding size listed.