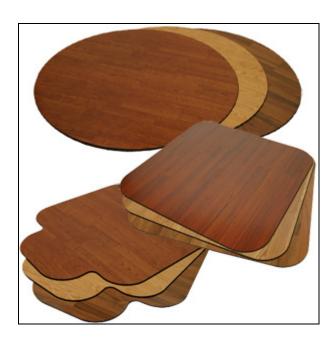

## Wood Desk Chair Mats

These deluxe wooden chair mats won't chip or curl and are non-flammable. Designed with a special backing, these chair mats are made to stay put on both carpeted and hard surface floors.

- Desk chair mats beautify any room with a maple, oak or birch finish
- Desk chair mats are 0.145" (145 mil or approx 1/7") thick and work well on any surface including carpet, hardwood, vinyl, tile, marble and terrazo.
- NOTE: A "lip" is defined as a protrusion or extension from the edge of the mat. The lip protects the floor under the desk where the chair may roll if scooted all the way in. Both pictures to the left have a lip.
- NOTE: Chair Mats with a lip are listed using the overall size of the mat including the lip; thus, the rectangular portion of the mat is smaller than the corresponding size listed.

## **Standard Colors**

Maple