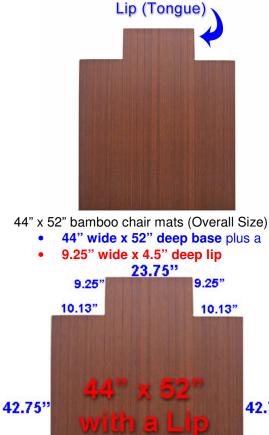

A "lip" is defined as an extension or "tongue" from one of the two longer sides of the mat. The lip protects the floor underneath the desk where the chair may roll if scooted all the way in. The picture to the right has a lip.

NOTE: All chair mats with a lip are listed using the overall size of the mat including the lip. Therefore, the rectangular "base" portion of the mat is smaller than the overall size listed.

36" x 48" bamboo chair mats (Overall Size)