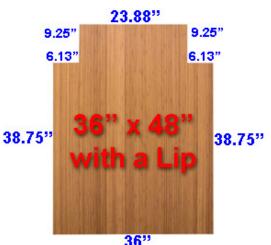

NOTE: All chair mats with a lip are listed using the overall size of the mat including the lip. Therefore, the rectangular "base" portion of the mat is smaller than the overall size listed.

36" x 48" bamboo chair mats (Overall Size)

- 36" wide x 48" deep base plus a ٠
- 9.25" wide x 4.5" deep lip

55" x 57" bamboo chair mats (Overall Size)

42" wide x 37" deep base plus a 22" wide x 10" deep lip 23.75" 9.25" 9.25" 15.63" 15.63"

47.75"