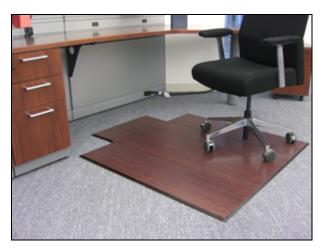

## Bamboo Chair Mats – 8/16" Thick

Our bamboo desk chair mats combine beauty and durability. They are made from long-lasting yet stylish bamboo using eco-friendly methods.

- Bamboo mats can be used on all carpets and hard floors, as the natural latex backing keeps the mats in place.
- Bamboo is dried in a kiln oven to the perfect moisture content to stop cracking and warping.
- Comes in 8/16" (12 mm) thickness and folds up in three pieces for easy storage.
- UV-cured coating protects mat against fading from the sun.
- Desk chairs should have soft polyurethane or soft rubber wheels to prevent scratches and skid marks.
- Has beveled edges so desk chair can easily slide off and slide on mat.

NOTE: A "lip" is the tongue that extends from the mat which covers the floor area under the desk. The dimensions of mats with a lip are listed below in the pricing chart. The dimensions are the total size of the mats including the lip.