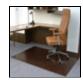

## Bamboo Chair Mats – 8/16" Thick

Our bamboo desk chair mats combine beauty and durability. They are made from long-lasting yet stylish bamboo using eco-friendly methods.

- Bamboo mats can be used on all carpets and hard floors, as the natural latex backing keeps the mats in place.
- Bamboo is dried in a kiln oven to the perfect moisture content to stop cracking and warping.
- Comes in 8/16" (12 mm) thickness and folds up in three pieces for easy storage.
- UV-cured coating protects mat against fading from the sun.
- Desk chairs should have soft polyurethane or soft rubber wheels to prevent scratches and skid marks.
- Has beveled edges so desk chair can easily slide off and slide on mat.

NOTE: A "lip" is the tongue that extends from the mat which covers the floor area under the desk. The dimensions of mats with a lip are listed below in the pricing chart. The dimensions are the total size of the mats including the lip.