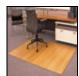

## Bamboo Chair Mats – 8/16" Thick

Our bamboo desk chair mats combine beauty and durability. They are made from long-lasting yet stylish bamboo using eco-friendly methods.

- Bamboo mats can be used on all carpets and hard floors, as the natural latex backing keeps the mats in place.
- Bamboo is dried in a kiln oven to the perfect moisture content to stop cracking and warping.
- Comes in 8/16" (12 mm) thickness and folds up in three pieces for easy storage.
- UV-cured coating protects mat against fading from the sun.
- Desk chairs should have soft polyurethane or soft rubber wheels to prevent scratches and skid marks.
- Has beveled edges so desk chair can easily slide off and slide on mat.

NOTE: A "lip" is the tongue that extends from the mat which covers the floor area under the desk. The dimensions of mats with a lip are listed below in the pricing chart. The dimensions are the total size of the mats including the lip.