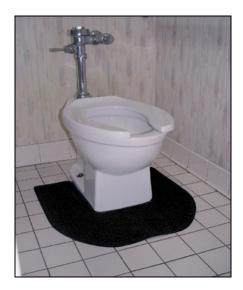

## **Bathroom Toilet Mats**

Toilet mats are the answer to slippery, foul-smelling floors beneath commodes.

Restroom stalls are rarely cleaned during their most heavily-used hours, which may allow the floor surrounding the toilet to become wet. Bathroom toilet mats address this problem directly.

- Both urine and leaking water can cause slippery surfaces and foul odors. These toilet mats provide traction and a dry surface for patrons to comfortably stand on without fear of slipping or having their shoes absorb liquids.
- Urine can often cause tile floors to erode; these restroom mats have an anti-microbial agent that helps prevent any erosion from occurring.

• Dimenions: 21" x 24"

Item No: BTM

| Standard Sizes (Approximate) |         |           |            |          |
|------------------------------|---------|-----------|------------|----------|
| Size                         | Qty. 1  | Qty. 2-10 | Qty. 11-25 | Qty. 26+ |
| 21" x 24"                    | \$15.22 | \$15.01   | \$13.66    | \$13.05  |