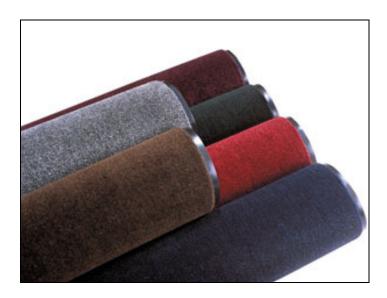

- Vinyl backing and borders help to reduce floor mat movement.
- Olefin yarn is stain and mildew resistant.
- Perfect entrance mat for use in moderate-traffic, indoor/outdoor areas.
- Floor mat is available in solid and two-tone heather colors.

## Available Colors