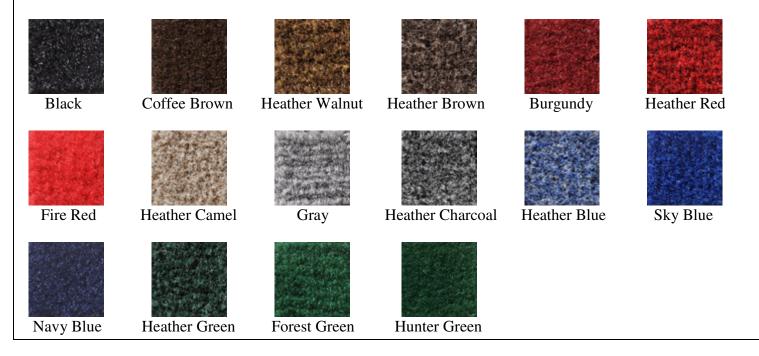

- Vinyl backing and borders help to reduce floor mat movement.
- Olefin yarn is stain and mildew resistant.
- Perfect entrance mat for use in moderate-traffic, indoor/outdoor areas.
- Floor mat is available in solid and two-tone heather colors.

## Available Colors