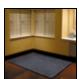

## Carpet Entrance Mats

Carpet Entrance Mats are constructed out of an Olefin fiber carpet face, creating a plush floor mat. These entrance mats are a popular and economical choice as they feature great water retention and dry quickly. Use these floor mats as door mats or as longer runner mats.

- Vinyl backing and borders help to reduce floor mat movement.
- Olefin yarn is stain and mildew resistant.
- Perfect entrance mat for use in moderate-traffic, indoor/outdoor areas.
- Floor mat is available in solid and two-tone heather colors.