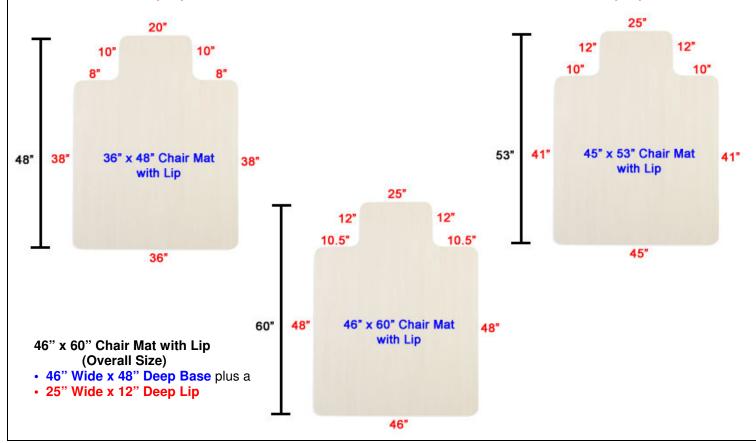

## Dimensions for Chair Mats with a Lip

A "LIP" is defined as a protrusion or extension from the edge of the mat. The picture below has a lip.

Chair Mats with a lip are listed using the **overall size**of the mat including the lip.

Thus, the rectangular portion of the mat is smaller than the corresponding size listed.

36" x 48" mats have a 20" wide x 10" deep lip.

45" x 53" mats have a 25" wide x 12" deep lip.

46" x 60" mats have a 25" wide x 12" deep lip.

## 36" x 48" Chair Mat with Lip (Overall Size)

- 36" Wide x 38" Deep Base plus a
- 20" Wide x 10" Deep Lip

## 45" x 53" Chair Mat with Lip (Overall Size)

- 45" Wide x 41" Deep Base plus a
- 25" Wide x 12" Deep Lip