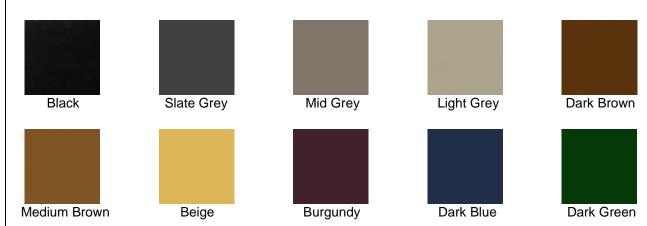

the thickness.
- Easily clean these rubber tiles with broom or damp mop.
- Matches circular disk stair treads and risers.

## **SPECIFICATIONS**

Size: 24" x 24"

Thickness: 3/16" thick

Pattern: 3/4" continuous coin pattern

Federal Specs: RR-T-650E and Federal Specs: ZZ-T-001237 (GSA-FSS)

Flame Spread Rating of 75 or less using ASTM-E-84 Test

Install with Epoxy Adhesive or Rubber Flooring Adhesive.

Item No: STCIRRFT

| Standard Sizes (Approximate) |           |            |             |              |
|------------------------------|-----------|------------|-------------|--------------|
| Size                         | Qty. 1-25 | Qty. 26-50 | Qty. 51-100 | Qty. 101-250 |
| 24" x 24" Tile               | \$68.00   | \$65.00    | \$62.00     | \$60.00      |

## **Standard Colors**