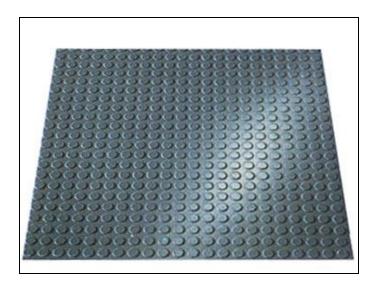

## Circular Disk Floor Tiles

Circular Disk Floor Tiles have a circular discs pattern, offering a modern look and are easy to clean while increasing pedestrian safety

- Easily trim to fit any landing, vestibule, elevator or stairwell. The factory-cut 24" x 24" tiles ensures a snug fit.
- Ideal for use in heavily traveled public walkways.
- Molded of top quality, homogeneous rubber, free of asbestos and with the color extending throughout the thickness.
- Easily clean these rubber tiles with broom or damp mop.
- Matches circular disk stair treads and risers.

## **SPECIFICATIONS**

Size: 24" x 24"

Thickness: 3/16" thick

Pattern: 3/4" continuous coin pattern

Federal Specs: RR-T-650E and Federal Specs: ZZ-T-001237 (GSA-FSS)

Flame Spread Rating of 75 or less using ASTM-E-84 Test