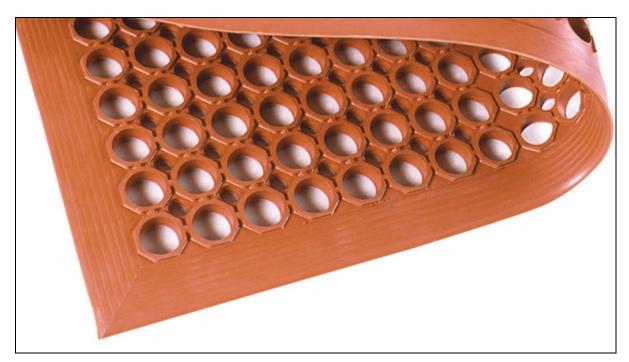

## Commercial Restaurant Kitchen Mats

These lightweight drainage kitchen mats offer wide holes for ample liquid and waste flow. The textured surface increases traction between you and the mat while providing extended comfort for stress relief to the neck, back and knees.

- Light-weight for easy cleaning and maneuverability
- Available 1/2" thick
- Tapered-beveled edges prevent trips and falls
- Black color rubber mat is a general purpose grease-resistant material while the red color rubber mat is grease-proof.