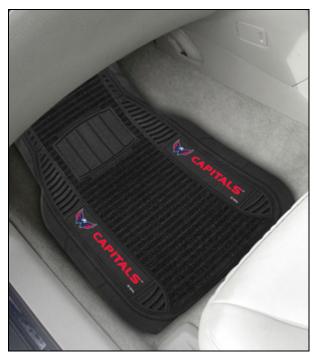

# Deluxe Sports Team Car Mats

Deluxe Sports Teams Car Mats offer an eye-catching logo design along with a rugged look and a dual-material surface for superb cleaning action, making them the perfect car floor mats for the die hard sports fan. Show team loyalty with these Deluxe Team Car Mats.

- Deluxe front-seat car mats have a universal design and can easily be trimmed to fit your particular vehicle.
- Each car mat includes your team logo embedded on the left and right sides of the mat. All professional sport teams and many popular collegiate teams are available.
- Nylon fiber is embedded in a vinyl backing for excellent scraping and wiping to keep shoes and boots clean for a safer driving experience.
- Heavy-duty, slip-resistant cleated backing grips the floor to help hold these car mats in place.
- A sturdy vinyl heel pad increased durability and traction.
- Overall dimensions: 18" Wide x 27" High.

New York Rangers

Philadelphia Flyers

Pittsburgh Penguins

San Jose Sharks

St. Louis Blues

Washington Capitals