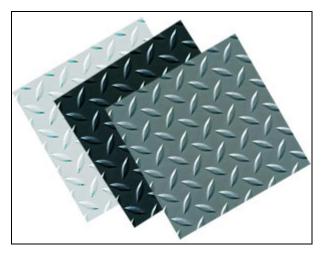

# **Diamond Tread Garage Floor Tiles**

Diamond tread garage tiles are a favored design among auto enthusiasts. These tiles feature a classic racing look and match some popular garage storage cabinets. This pattern also provides improved traction and slip resistance.

- 95 mil thickness
- Standard 12" x 12" or Jumbo 24" x 24" tiles
- Easy peel & stick installation
- · Flexible vinyl adheres to uneven floor spots

• These press and stick garage tiles will beautify your garage with a quick and easy installation. Diamond tread peel & stick tiles will hide cracks, stains and uneven concrete surfaces.