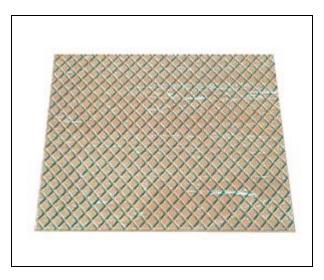

## **Diamondtred Floor Tiles**

Deep diamond groove pattern combines beauty and durability by allowing dirt and debris particles to fall beneath the tread, which increases traction and minimizes wear.

- Easily trim to fit any landing, vestibule, elevator or stairwell. The factory-cut 24" x 24" tiles ensures a snug fit.
- Ideal for use in heavily traveled public walkways.
- Molded of top quality, homogeneous rubber, free of asbestos and with the color extending throughout.
- Easily clean these rubber tiles with broom or damp mop.
- Matches Diamondtred stair treads and risers.

## **SPECIFICATIONS**

Size: 24" x 24" Thickness: 7/32" thick Pattern: continuous diamond design

Federal Specs: RR-T-650E and Federal Specs: ZZ-T-001237 (GSA-FSS) Flame Spread Rating of 75 or less using ASTM-E-84 Test

Install with marbleization running in one direction. Install with Epoxy Adhesive or Rubber Flooring Adhesive.

Item No: STDMRFT

| Standard Sizes (Approximate) |            |            |            |                  |
|------------------------------|------------|------------|------------|------------------|
| Size                         | Qty. 1-25  | Qty. 26-50 | Qty. 51    | -100 Qty. 101-25 |
| 24" x 24" Tile               | \$63.00    | \$60.00    | \$57.0     | 00 \$55.00       |
| andard Colors                |            |            |            |                  |
|                              |            |            |            |                  |
| Black                        | Slate Grey | Mid Grey   | Light Grey | Dark Brown       |
|                              |            |            |            |                  |
| ledium Brown                 | Beige      | Burgundy   | Dark Blue  | Dark Green       |