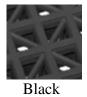

## **Duragrid Deck Matting**

Duragrid tiles snap together easily and are ideal for custom configurations. Duragrid floor tiles help to keep your walkways safe and dry which can prevent slip & fall accidents. These drainage mats are comfortable to walk on, dry quickly all while providing a slip-resistant surface.

- 12" x 12" interlocking drain tiles: 1/2" thick
- Helps keeps your walking surface safe and dry
- Comfortable to walk on barefoot
- Easily snap together custom configurations right on site
- 12" x 1.75" reducers (beveled edges) are available
- Used for locker room matting, pool matting, sauna matting or in any wet area where traction is a priority.

## **Available Colors**

Beige

Grey

Brick Red

Blue