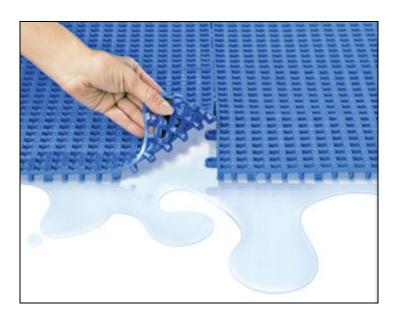

## **Duragrid Deck Matting**

Duragrid tiles snap together easily and are ideal for custom configurations. Duragrid floor tiles help to keep your walkways safe and dry which can prevent slip & fall accidents. These drainage mats are comfortable to walk on, dry quickly all while providing a slip-resistant surface.

- 12" x 12" interlocking drain tiles: 1/2" thick
- Helps keeps your walking surface safe and dry
- Comfortable to walk on barefoot
- Easily snap together custom configurations right on site
- 12" x 1.75" reducers (beveled edges) are available
- Used for locker room matting, pool matting, sauna matting or in any wet area where traction is a priority.

Outdoor tiles are treated with a UV-resistant compound making them fade-resistant and greatly reducing any expansion/contraction due to temperature changes.

Item No: PDDM

| Standard Sizes (Approximate) |            |              |               |                |
|------------------------------|------------|--------------|---------------|----------------|
| Size                         | Qty. 1-200 | Qty. 201-500 | Qty. 501-1000 | Qty. 1001-2500 |
| INDOOR Tile                  | \$3.49     | \$3.40       | \$3.35        | \$3.30         |
| OUTDOOR Tile                 | \$3.49     | \$3.40       | \$3.35        | \$3.30         |
| Male Edge                    | \$2.94     | \$2.92       | \$2.88        | \$2.84         |
| Male Corner Edge             | \$2.94     | \$2.92       | \$2.88        | \$2.84         |
| Female Edge                  | \$2.94     | \$2.92       | \$2.88        | \$2.84         |
| Female Corner Edge           | \$2.94     | \$2.92       | \$2.88        | \$2.84         |