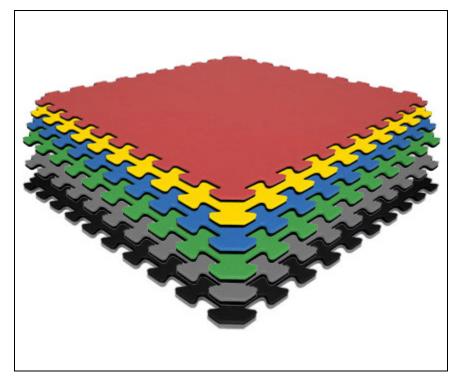

## **Economy SoftFloors Interlocking Tiles**

Economy Interlocking SoftFloor Tiles are the perfect economical alternative to our premium tiles. These puzzle tiles are safe and can be assembled in minutes.

These soft floor tiles are made from EVA foam, giving the tiles their compressibility.

Our soft floor tiles are non-toxic, waterproof, impact absorbent, insulating, and fire-retardant.

These puzzle mats are made for lighter duty, indoor use.

Note: 16 tile minimum order for individual tiles, additional quantities in 4 tile increments.

• Each tile is 2' x 2' (4 sq. ft total) or only \$1.34 per sq. foot!

• 1/2" Thick

Perfect for:

• Gym, Fitness, Exercise • Yoga • Children Play Areas • Sound Dampening • Exhibits & Trade Shows

Each tile comes with 2 attachable borders to create finished edges regardless of configuration.

Item No: GESFIT

| Standard Sizes (Approximate)        |              |
|-------------------------------------|--------------|
| Size                                | Qty. 16-4000 |
| 2' x 2' Tile (Includes Edge Pieces) | \$5.36       |
|                                     |              |
| Set Sizes (Approximate)             |              |
| Size                                | Qty. 1+      |
| 4' x 4' Set with Finished Edges     | \$21.44      |
| 4' x 6' Set with Finished Edges     | \$32.16      |
| 4' x 8' Set with Finished Edges     | \$42.88      |
| 6' x 6' Set with Finished Edges     | \$48.24      |
| 6' x 8' Set with Finished Edges     | \$64.32      |
| 6' x 10' Set with Finished Edges    | \$80.40      |
| 6' x 12' Set with Finished Edges    | \$96.48      |
| 8' x 10' Set with Finished Edges    | \$107.20     |
| 8' x 12' Set with Finished Edges    | \$128.64     |
| 8' x 16' Set with Finished Edges    | \$171.52     |
| 10' x 10' Set with Finished Edges   | \$134.00     |
| 10' x 12' Set with Finished Edges   | \$160.80     |
| 10' x 16' Set with Finished Edges   | \$214.40     |
| 10' x 20' Set with Finished Edges   | \$268.00     |
| 12' x 12' Set with Finished Edges   | \$192.96     |
| 12' x 14' Set with Finished Edges   | \$225.12     |
| 12' x 16' Set with Finished Edges   | \$257.28     |
| 12' x 20' Set with Finished Edges   | \$321.60     |
| 16' x 16' Set with Finished Edges   | \$343.04     |
| 16' x 20' Set with Finished Edges   | \$428.80     |
| 20' x 20' Set with Finished Edges   | \$536.00     |