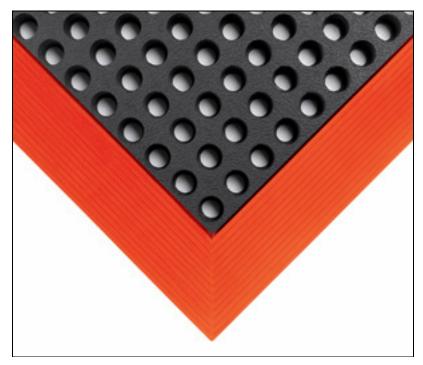

## Industrial WorkSafe Anti-Fatigue Mats

This extra thick, extra comfortable, extra safe, high performance, wet area, ergonomic mat has bright, molded-in safety borders. It's formulated in a CFR (mineral oil cutting fluid resistant) compound that resists many other industrial chemicals and fluids.

- The smooth, clean drainage holes and underside knobs allow water, debris and shavings to flow through and under the mat.
- This anti-fatigue mat has a textured surface for extra traction in wet areas.
- Available in stock sizes for individual workstations; 3/4" thickness.
- Color: Black with Orange (BOR), Black with Yellow (BYL).

## **Standard Colors**

Border