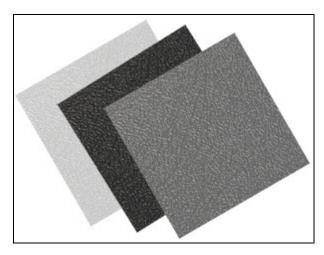

## Levant Pattern Garage Floor Tiles

Levant pattern garage tiles feature a smooth leather-like texture. This pattern give your garage floor a clean finished look. The levant pattern also provides improved traction and slip resistance.

- 95 Mil Thickness
- Standard 12" x 12" or Jumbo 24" x 24" tiles
- Easy peel & stick installation
- Flexible vinyl adheres to uneven floor spots

These press and stick garage tiles will beautify your garage with a quick and easy installation. Levant peel & stick tiles will hide cracks, stains and uneven concrete surfaces. Made from 100% solid polyvinyl, these tiles will not chip, curl, or crack and will provide you many years of exceptional performance. Featuring a specially formulated adhesive backing, these garage tiles will virtually seal your concrete from unwanted moisture and dirt. Its non-porous surface will keep dirt and moisture on the surface, allowing for easy cleaning. As the adhesive never fully hardens, it is easy to pull or replace a tile should it ever be necessary. These peel & stick garage tiles provide added cushion, traction, insulation, and noise reduction.