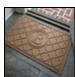

## Monogrammed Waterhog Door Mats

Monogrammed Waterhog Door Mats are a sophisticated addition to any entrance, providing the same heavy-duty qualities of other Waterhog Mats & livening up your doorway.

- These monogrammed door mats welcome friends and family while wiping water and debris off shoes.
- Monogrammed floor mats function well inside and out on carpeted and hard surfaces.
- The bombay surface design of these monogrammed waterhog mats works hard removing dirt, snow and moisture and are easy to keep clean.
- Heavy-duty polypropylene surface fabric remains stain and mildew resistant, dries fast and does not fade or rot, even with outdoor use.
- All monogrammed waterhog mats contain a heavy-duty rubber backing, preventing water from leaking through the mat.
- Edges are beveled (sloped) to prevent trips and falls.
- Monogrammed Waterhog Door Mats are made with 20% recycled content.