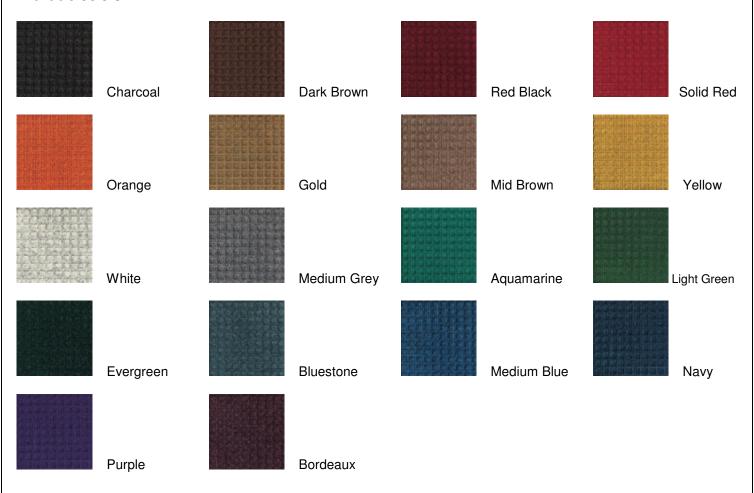

avy-duty polypropylene surface fabric remains stain and mildew resistant, dries fast and does not fade or rot, even with outdoor use.
- All monogrammed waterhog mats contain a heavy-duty rubber backing, preventing water from leaking through the mat.
- Edges are beveled (sloped) to prevent trips and falls.
- Monogrammed Waterhog Door Mats are made with 20% recycled content.

Item No: LMWHSC

| Standard Sizes (Approximate) |         |          |          |          |
|------------------------------|---------|----------|----------|----------|
| Size                         | Qty. 1  | Qty. 2-3 | Qty. 4-9 | Qty. 10+ |
| 2' x 3'                      | \$65.49 | \$63.29  | \$61.19  | \$59.09  |
| 3' x 5'                      | \$99.49 | \$96.29  | \$94.19  | \$92.09  |

## **Available Colors**