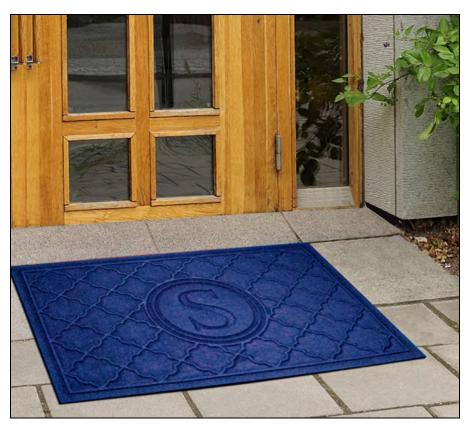

## Monogrammed Waterhog Door Mats

Monogrammed Waterhog Door Mats are a sophisticated addition to any entrance, providing the same heavy-duty qualities of other Waterhog Mats & livening up your doorway.

- These monogrammed door mats welcome friends and family while wiping water and debris off shoes.
- Monogrammed floor mats function well inside and out on carpeted and hard surfaces.
- The bombay surface design of these monogrammed waterhog mats works hard removing dirt, snow and moisture and are easy to keep clean.
- Heavy-duty polypropylene surface fabric remains stain and mildew resistant, dries fast and does not fade or rot, even with outdoor use.
- All monogrammed waterhog mats contain a heavy-duty rubber backing, preventing water from leaking through the mat.
- Edges are beveled (sloped) to prevent trips and falls.
- Monogrammed Waterhog Door Mats are made with 20% recycled content.