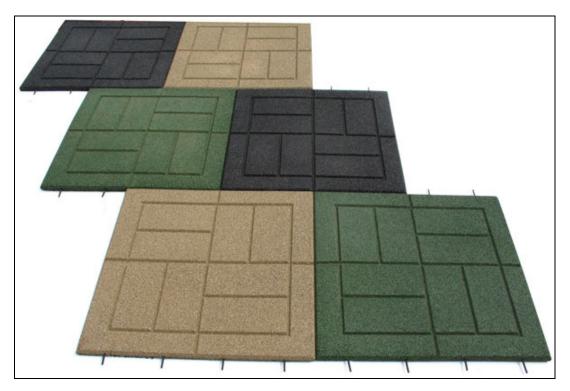

## Outdoor Rubber Paver Tiles

Outdoor Rubber Paver Tiles provide superior noise reduction and impact absorption for any outdoor environment including walkways, playgrounds and rooftop terraces.

- These outdoor pavers are slip-, frost- and stain-resistant.
- The rubber tiles are water permeable and have a light weight texture.
- Minimal maintenance required.
- Sustainable product manufactured from recycled materials including recycled SBR rubber and EPDM rubber.
- Surface: Outdoor Paver Tiles are available in a smooth or brick surface design while the Rooftop Paver Tiles are available in smooth surface design only.
- Outdoor Pavers: Interlocking Tiles: 24" x 24" x 3/4". Non-interlocking Tiles: 23-3/4" x 23-3/4" x 3/4".
- Rooftop Pavers: 24" x 24" x 1-3/4" and 24" x 24" x 2-1/2".

## **Solid Colors**

Black Charcoal

Teak Brown

Stone Beige

Terra Cotta

Forest Green