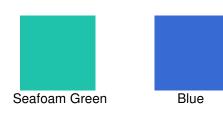

## Pilates Exercise Yoga Mats



Pilates Exercise Yoga Mats are extra thick mats providing unsurpassed cushioning when performing pilates and yoga exercise routines. Pilates practioners and yogis alike will cherish these extra comfy mats, which provide added protection on hard floors.

- 72" x 24" x 3/8" Thick
- 3x thicker (and thus 3x softer) than traditional yoga mats
- Textured and tacky non-slip surface
- Made from soft yet durable PVC foam
- Latex and phthalate free
- Easy to clean

Item No: GYMPLAC

| Standard Sizes (Approximate) |         |           |          |
|------------------------------|---------|-----------|----------|
| Size                         | Qty. 1  | Qty. 2-10 | Qty. 11+ |
| 72" x 24" 3/8" Thick         | \$29.64 | \$28.88   | \$27.60  |

## **Standard Colors**