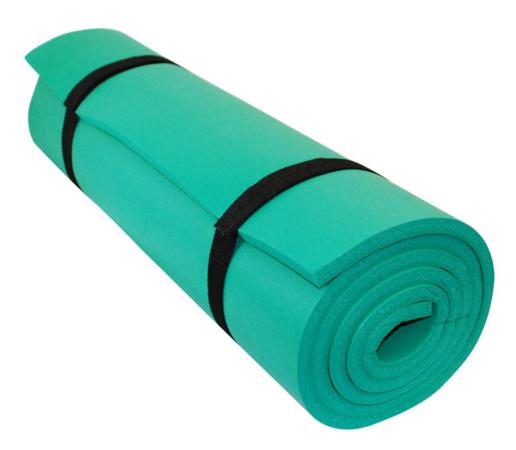

## Pilates Exercise Yoga Mats

Pilates Exercise Yoga Mats are extra thick mats providing unsurpassed cushioning when performing pilates and yoga exercise routines. Pilates practioners and yogis alike will cherish these extra comfy mats, which provide added protection on hard floors.

- 72" x 24" x 3/8" Thick
- 3x thicker (and thus 3x softer) than traditional yoga mats
- Textured and tacky non-slip surface
- Made from soft yet durable PVC foam
- Latex and phthalate free
- Easy to clean