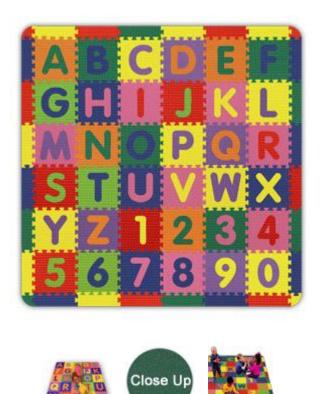

## **Play-Soft Interlocking Foam Tiles**

Play-Soft Interlocking Foam Tiles are a soft, safe foam flooring ideal for infants, toddlers and young kids. These colorful puzzle tiles feature the ABC's and 123's for interactive learning and play. Made from premium 100% EVA foam, these foam puzzle tiles are completely safe for children of any age.

These 1/2" thick puzzle tiles measure 1' x 1' and easily lock together to form the finished mat. Three different size configurations available. All perimeter tiles are finished with straight cut edges.

These interlocking foam tiles are ideal for home, school and daycare facility usage due to their lightweight and portable nature, yet they are strong enough for continuous crawling, walking and tumbling. Additionally, PlaySoft Puzzle Tiles are also waterproof, soundproof, shock absorbent and fun for kids of all ages.

Item No: GPSFPT

| Standard Sizes (Approximate)     |          |
|----------------------------------|----------|
| Size                             | Qty. 1+  |
| 5' x 5' Set: ABC's Only          | \$79.22  |
| 6' 6" x 6' 6" Set: ABC's & 123's | \$139.22 |
| 8' 6" x 9' 6" Set: ABC's & 123's | \$235.15 |