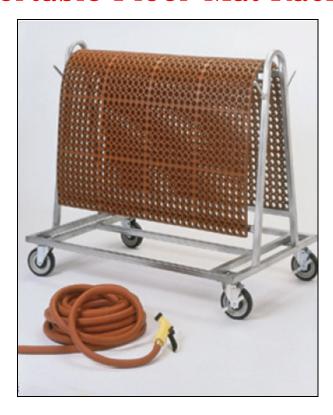

## Portable Floor Mat Racks

Our Portable Floor Mat Rack is made with a high-grade, galvanized steel frame for heavy-duty applications.

- This door mat rack is capable of carrying up to 500 pounds of matting. 5" high-density polyurethane casters make this rack easy to move.
- This Mat Rack is ideal for transporting entrance mats for cleaning, bad weather and relocation purposes.

• Dimensions: 40" x 42" x 28"

Item No: APFMR

| Standard Sizes (Approximate) |          |          |          |           |
|------------------------------|----------|----------|----------|-----------|
| Size                         | Qty. 1   | Qty. 2-3 | Qty. 4-6 | Qty. 7-10 |
| 40" x 42" x 28" Rack         | \$436.00 | \$424.00 | \$416.00 | \$399.00  |