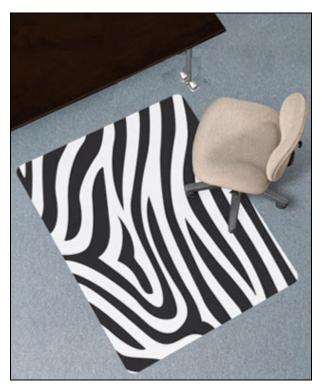

## Design Print Chair Mats - Carpeted Surfaces

These eye-catching designer chair mats our protect floors and allow desk chairs to roll easily while bursting with color. These chair mats increase range and ease of motion while seated on carpeted surfaces.

- Hundreds of molded spikes on the backside help to hold the mat on virtually any surface including cut-pile and loop carpet while not damaging the floor beneath.
- LIFETIME WARRANTY on all Chair Mats against cracks due to normal wear and tear.
- Chair mats available in 3 thicknesses Economy, Regular and Standard. See the CHAIR MAT THICKNESS link below for more info.
- NOTE: A "lip" is defined as a protrusion or extension from the edge of the mat. The lip protects the floor under the desk where the chair may roll if scooted all the way in.
- NOTE: Chair Mats with a lip are listed using the overall size of the mat including the lip; thus, the rectangular portion of the mat is smaller than the corresponding size listed.