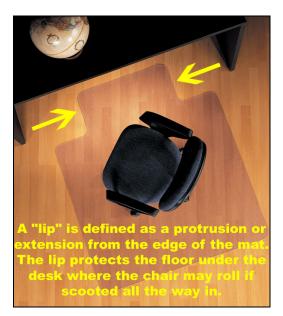

NOTE: A "lip" is defined as a protrusion or extension from the edge of the mat. The picture below has a lip.

• NOTE: Chair Mats with a lip are listed using the overall size of the mat including the lip; thus, the rectangular portion of the mat is smaller than the corresponding size listed.

- 36" x 48" mats have a 20" wide x 10" deep lip.
- All other sizes have a 25" wide x 12" deep lip.