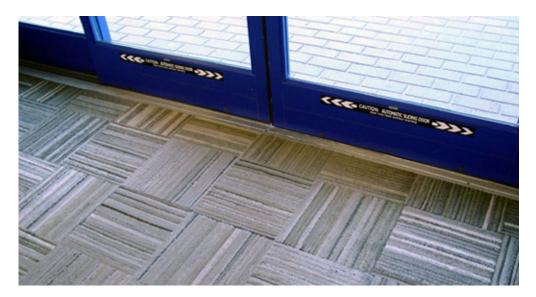

## **Recycled Rubber Tire Tiles**

Recycled Rubber Tire Tiles are made of long-lasting, selected 3/8" aircraft and truck tires, with sidewall cords and buffed to a chenille finish. These tiles are ideal for heavy-wear areas including airports, commercial buildings, department stores as well as areas where cleats are worn and can be used both inside and outdoors. Tire Tiles can be applied to recessed frames or surface mounted.