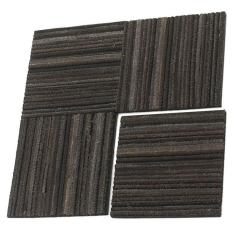

## **Recycled Rubber Tire Tiles**

Recycled Rubber Tire Tiles are made of long-lasting, selected 3/8" aircraft and truck tires, with sidewall cords and buffed to a chenille finish. These tiles are ideal for heavy-wear areas including airports, commercial buildings, department stores as well as areas where cleats are worn and can be used both inside and outdoors. Tire Tiles can be applied to recessed frames or surface mounted.

- 25 tiles per box. Each tile measures 12" x 12".
- 12 inch by 25 foot rolls are available.

| Standard Sizes (Approximate)  |          |           |            |          |
|-------------------------------|----------|-----------|------------|----------|
| Size                          | Qty. 1   | Qty. 2-10 | Qty. 11-25 | Qty. 26+ |
| Box of 25 Tiles               | \$244.00 | \$235.00  | \$219.00   | \$210.00 |
| 12" x 25' Roll                | \$255.00 | \$250.00  | \$245.00   | \$240.00 |
| Adhesive (covers 100 sq feet) | \$63.00  | \$61.00   | \$60.00    | \$59.00  |