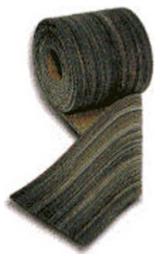

## **Recycled Rubber Tire Tiles**

Recycled Rubber Tire Tiles are made of long-lasting, selected 3/8" aircraft and truck tires, with sidewall cords and buffed to a chenille finish. These tiles are ideal for heavy-wear areas including airports, commercial buildings, department stores as well as areas where cleats are worn and can be used both inside and outdoors. Tire Tiles can be applied to recessed frames or surface mounted.

- 25 tiles per box. Each tile measures 12" x 12".
- 12 inch by 25 foot rolls are available.

| Standard Sizes (Approximate)  |          |           |            |          |
|-------------------------------|----------|-----------|------------|----------|
| Size                          | Qty. 1   | Qty. 2-10 | Qty. 11-25 | Qty. 26+ |
| Box of 25 Tiles               | \$244.00 | \$235.00  | \$219.00   | \$210.00 |
| 12" x 25' Roll                | \$255.00 | \$250.00  | \$245.00   | \$240.00 |
| Adhesive (covers 100 sq feet) | \$63.00  | \$61.00   | \$60.00    | \$59.00  |