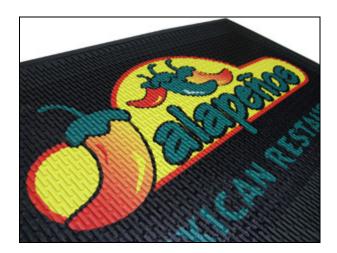

## Rubber Scraper Logo Mats

Rubber Scraper Logo Mats are 100% slip resistant rubber logo mats. Your logo is created from alternate color rubber sections, and when bonded together, create a beautiful masterpiece. These logo mats feature containment borders, which protect your floors by trapping dirt, oil and water.

- 100% nitrile rubber construction
- Slip-resistant even when wet
- Perfect logo mat for use both indoors and outdoors
- Bi-level construction scrapes off dirt and oil and traps water within logo mat containment border
- Easy to clean, simply hose off and dry
- \*\* An artist's proof of the logo floor mat will be emailed to you for approval before manufacturing.