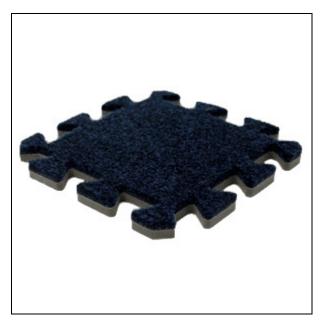

## Soft Carpets Interlocking Tile Mats

These comfort interlocking tiles are economical, safe and can be put together in just minutes to provide a plush, finished looking floor.

Our Soft Carpets Tiles are made from high density EVA foam, which gives these tiles their softness while also providing for added longevity.

All of our interlocking tiles are non-toxic, waterproof, impact absorbent, insulating, fire-retardant and help soundproofing.

These puzzle mats are made for both light and heavy use indoor applications that strive for a comfortable, carpeted look.

- 5/8" Thick
- Each tile is 2' x 2' (4 sq. ft total) or ONLY \$4.12 per sq. foot!

NOTE: A "SET" contains all appropriate inside, border & corner pieces for a full, finished edge around the entire border (example: a 6' x 8' set comes with 2 inside tiles, 6 border tiles & 4 corner tiles).