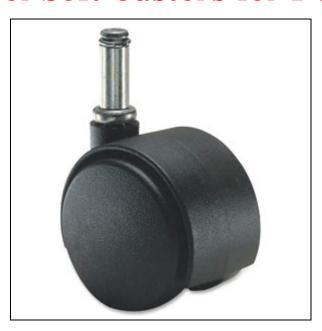

## Dual-Wheel Soft Casters for Desk Chairs

Soft, Dual-Wheel Desk Chair Casters are replacement chair wheels that are specifically designed for use on any type of office chair mat to help protect the mat, increase ease of motion and ensure that warranties are honored.

Having the appropriate casters on the bottom of your desk chair will ensure that the desk chair mat lasts longer while helping to prevent dimpling.

These dual wheel casters help distribute the weight better than a traditional hard ball or metal wheel, which can put extreme pressure on the chair mat. Furthermore, these soft wheel casters prevent wear due to gouges, which can appear on hard balls and metal wheels.

Universal caster stems are also available as needed for replacement wheels.

Item No: ACM.SDWDCC

| Standard Sizes (Approximate) |           |            |            |
|------------------------------|-----------|------------|------------|
| Size                         | Qty. 1-10 | Qty. 11-25 | Qty. 25-50 |
| Dual-Wheel Soft Caster       | \$15.96   | \$15.24    | \$14.88    |
| 5-Piece Soft Caster Set      | \$59.96   | \$57.48    | \$55.32    |
| Soft Caster Stem ONLY        | \$2.96    | \$2.72     | \$2.64     |