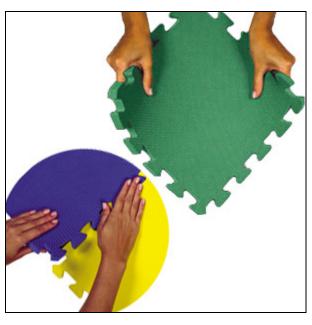

## Soft Floors Interlocking Tile Mats

5/8" Thick - 2' x 2' (4 sq. ft) Tiles - Only \$1.98 a sq. foot!

Our soft, safe, and easy to put together interlocking tiles are perfect for just about any application.

Made from high density EVA foam, these durable modular tiles snap together in minutes.

SoftFloors are non-toxic, waterproof, impact absorbent, insulating, fire-retardent and soundproof.

These puzzle mats are made for light to heavy use, indoor and outdoor applications.

## **Standard Colors**

Yellow

Purple