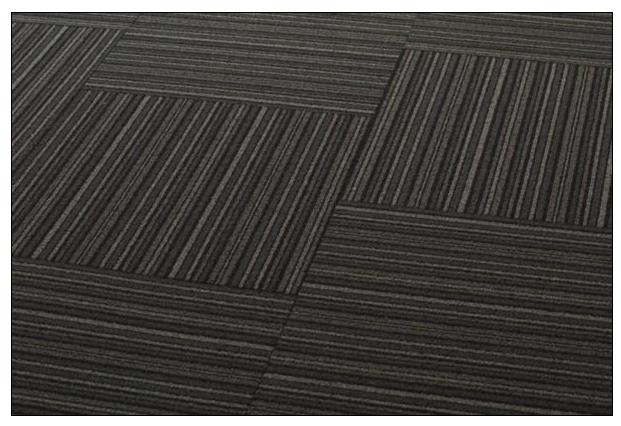

## Striped Carpet Floor Mat Tiles

Striped Carpet Floor Mat Tiles are 2' x 2' carpet tiles design for use in heavy traffic entrances to help remove dirt and moisture. These durable carpet tiles have a dual-density construction for maximum scraping and wiping ability to remove much more debris and water compared to traditional carpet tiles.

- These carpet floor mat tiles offer a timeless striped design which both looks great and hides dirt and walking patterns.
- Available in 5/16" thickness and can be used in recesses between 1/4" and 3/8" deep.
- Each tile is 24" x 24" and can be installed linearly or in a parquet pattern.
- Ideal for use in heavily-trafficked, indoor and covered outdoor areas.
- Each case of 18 tiles contains 72 SqFt.