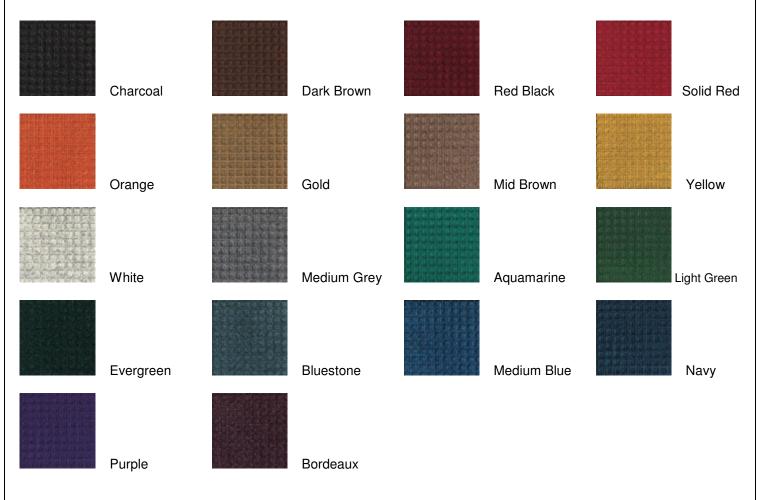

hey can contaminate a "clean room" facility.

- Each sticky mat contains 1 pad with 60 sheets for a total of 60 sheets per mat.
- Once the top sticky mat layer is contaminated, pull off and discard.
- These clean room tacky mats offer economical dirt control for both hard and low-profile carpet surfaces.
- Clean Stride clean room mats are perfect for laboratory and hospital locations.

Item No: W.CCRM

## Description Price 26.5" x 63.5" Mat w/ 1 Sticky Pad \$128.96 36.5" x 92.5" Mat w/ 1 Sticky Pad \$242.06

## **Replacement Pads**

| Description                     | Price    |
|---------------------------------|----------|
| 1 Replacement Pad 26.5" x 63.5" | \$53.42  |
| 1 Replacement Pad 36.5" x 92.5" | \$109.42 |
|                                 |          |

## **Available Colors**