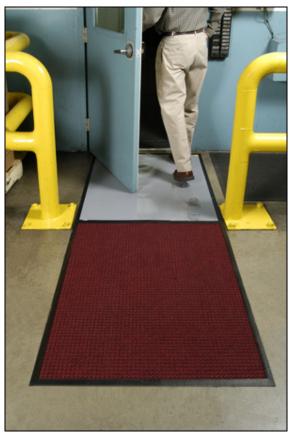

## Clean Stride Sticky Mats

Carpeted Clean Stride Mats are sticky mats that remove and trap impurities including dust, debris and dirt for locations that must be void of foreign substances. Our clean room sticky mats have a polypropylene surface door mat on the front half to remove large amounts of dirt and debris and a sticky surface on the back half which removes dust and smaller particles before they can contaminate a "clean room" facility.

- Each sticky mat contains 1 pad with 60 sheets for a total of 60 sheets per mat.
- Once the top sticky mat layer is contaminated, pull off and discard.
- These clean room tacky mats offer economical dirt control for both hard and low-profile carpet surfaces.
- Clean Stride clean room mats are perfect for laboratory and hospital locations.