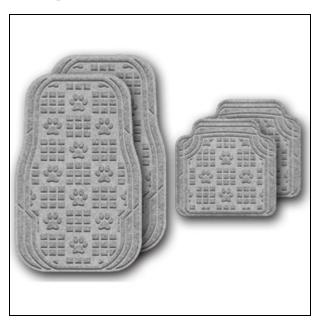

## Waterhog Car Mats - Paw Print

Waterhog Car Mats in the Paw Print pattern offer the same rugged durability of the traditional waterhog entrance mat but designed with a universal fit to hug the floor of your car, truck, van or SUV.

- Both front and rear waterhog car mats are available along with heavy-duty cargo mats to protect your vehicle.
- The polypropylene surface of these waterhog paw print car mats is stain/fade/mildew resistant and will not fade or rot even in extreme conditions.
- · View all mat measurements by clicking on small images.
- Waterhog car floor mats are constructed with a heavy-duty, solid rubber backing that grips the floor and prevents moisture from leaking through.
- A water dam border helps these paw print waterhog car floor mats keep the water and moisture on the mat and off the floor of the vehicle.
- Waterhog Car Mats are designed to hold up to the most extreme environments and come with an industry leading 5 year warranty.