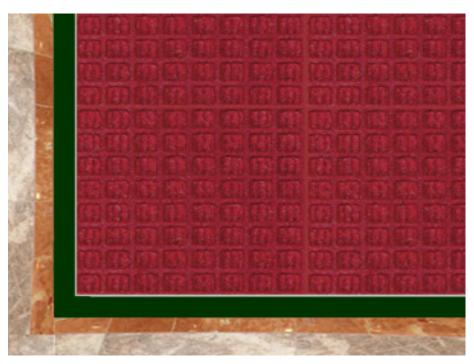

## Waterhog Classic Floor Mat Tiles

Waterhog Mat Tiles are the most popular entrance mats in the industry. Due to their raised square, or "waffle" design, these entrance floor mats are extremely aggressive in scraping shoes clean of all grit, grime and water.

- The surface of the waterhog floor tiles are constructed from an anti-static polypropylene fabric that dries quickly and will not fade or rot, making it a perfect floor mat for indoor or outdoor applications. The waterhog tiles are rubber backed, providing for long life.
- These mats are easy to clean the waterhog mat tiles, simply use vacuum, extraction cleaning methods, or hose off and hang to dry.
- 1/4" thick, 18" x 18" tiles, 12 tiles per box (27.0 total sqft).
- 7/16" thick, 18" x 18" tiles, 10 tiles per box (22.5 total sqft).