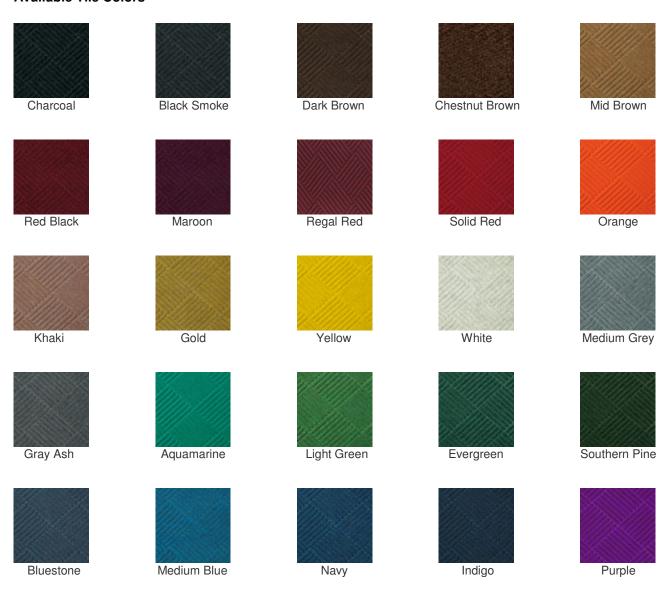

rot, making it a perfect floor mat for indoor or outdoor applications. The waterhog tiles are rubber backed, providing for long life.
- These mats are easy to clean the waterhog mat tiles, simply use vacuum, extraction cleaning methods, or hose off and hang to dry.
- 1/4" thick, 18" x 18" tiles, 12 tiles per box (27.0 total sqft).
- 7/16" thick, 18" x 18" tiles, 10 tiles per box (22.5 total sqft).

Item No: RWHCT

| Standard Sizes (Approximate)               |           |          |
|--------------------------------------------|-----------|----------|
| Size                                       | Qty. 1-10 | Qty. 11+ |
| 1 box, 1/4" thick tiles (27.0 sqft total)  | \$181.94  | \$178.96 |
| 1 box, 7/16" thick tiles (22.5 sqft total) | \$198.40  | \$196.56 |

## **Available Tile Colors**





Bordeaux