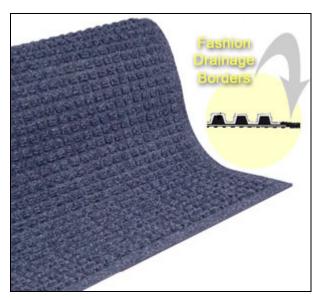

## Waterhog Fashion Drainable Entrance Mats

Waterhog Fashion Drainable Mats are ideal for exposed outdoor applications where water drainage is an issue. Water can simply drain right off the sloped fabric borders and thus not collect on the mat. Due to their raised square or "waffle" like pattern, these entrance floor mats are very aggressive in scraping shoes clean of dirt, debris and water.

- Waterhog Drainable Mats are available with a matching fabric border for a softer, less industrial look.
- The surface of these Waterhog door mats are constructed from an anti-static polypropylene material which will dry quickly and will not fade nor rot, making the Waterhog Fashion Drainage Mat a perfect floor mat for both outdoor areas.
- To clean your Waterhog mat, simply use a vacuum, extraction cleaning methods, or hose off and hang dry.
- Waterhog Fashion Mats are now made with 20% recycled content.