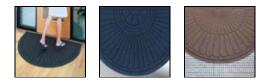

## Half-Oval Grand Premier Waterhog Entrance Mats

Half-Oval Grand Premier Waterhog Entrance Mats are effective for trapping water and dirt while adding style to any entrance.

• Raised-oval pattern construction effectively removes dirt and moisture.

• The surface is an anti-static polypropylene fabric that dries quickly and won't fade or rot and makes these mats great for outside.

• Clean with vacuum, extraction cleaning methods, or hose off and hang to dry.