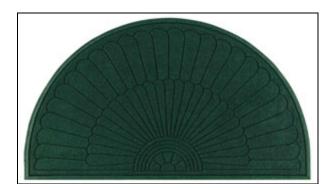

## Half-Oval Grand Premier Waterhog Entrance Mats

Half-Oval Grand Premier Waterhog Entrance Mats are effective for trapping water and dirt while adding style to any entrance.

• Raised-oval pattern construction effectively removes dirt and moisture.

• The surface is an anti-static polypropylene fabric that dries quickly and won't fade or rot and makes these mats great for outside.

• Clean with vacuum, extraction cleaning methods, or hose off and hang to dry.