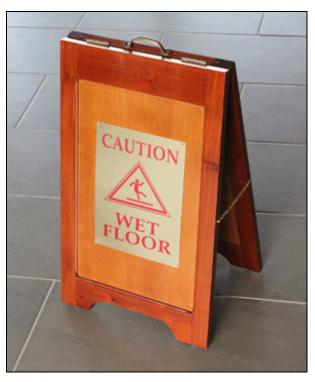

## Wood Wet Floor Signs

Wood Wet Floor Signs are an elegant way to alert customers to a slippery, wet floor while maintaining the ambiance of your space. These wooden caution signs are both beautiful and durable, made to withstand heavy usage in commercial environments.

• Available with a sturdy handle to facilitate transporting and setting up these wood signs.

• A gold chain on each side is strong enough to hold the wooden legs in place while still fitting in perfectly in hotels, office buildings and retail locations.

• Wood Wet Floor Signs boast a beautifully finished wood construction and glazed metal sign for years of use.

• Non-skid tabs on the bottom of each wet floor stand help prevent these signs from sliding on a wet floor and help protect the wood finish.

- Dimensions: 14" Wide x 24" High x 12" Deep (when fully opened).
- From \$129 per stand which includes the carrying handle.