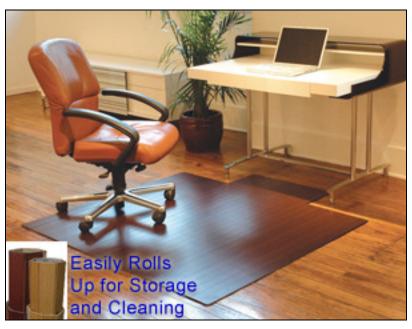

## Bamboo Chair Mats

Bamboo Chair Mats add elegance to any office. Our durable bamboo mats are made with ecologically-friendly bamboo, a highly renewable resource.

- During manufacturing, the bamboo is kiln-dried to an ideal moisture level which helps prevent cracking and warping.
- Bamboo desk mats stay in place on carpet and hard floors thanks to the felt backing, which also helps protect the floor.
- To help ensure these bamboo chair mats do not crack, 3 thicknesses are available: 1/5" thick (5mm); 1/3" thick (8mm) and 1/2" thick (12mm). The 1/2" thick floor mats fold up; the other thicknesses can be rolled up.
- Floor Mats are finished with a durable, eco-friendly, UV-resistant coating for superior protection.
- Rubber or soft polyurethane casters (chair wheels) are recommended.