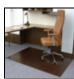

## Bamboo Chair Mats

Bamboo Chair Mats add elegance to any office. Our durable bamboo mats are made with ecologically-friendly bamboo, a highly renewable resource.

- During manufacturing, the bamboo is kiln-dried to an ideal moisture level which helps prevent cracking and warping.
- Bamboo desk mats stay in place on carpet and hard floors thanks to the felt backing, which also helps protect the floor.
- To help ensure these bamboo chair mats do not crack, 3 thicknesses are available: 1/5" thick (5mm); 1/3" thick (8mm) and 1/2" thick (12mm). The 1/2" thick floor mats fold up; the other thicknesses can be rolled up.
- Floor Mats are finished with a durable, eco-friendly, UV-resistant coating for superior protection.
- Rubber or soft polyurethane casters (chair wheels) are recommended.

NOTE: A "Lip" is the tongue that extends from the edge of the mat and covers the floor just beneath the desk. The dimensions shown below with a lip are listed as the total size of the mat (and thus inclusive of the lip).