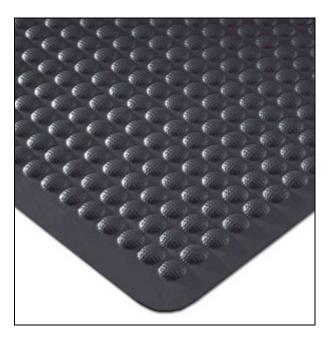

## Airflex Anti-Fatigue Mats

Airflex Mats are high quality anti-fatigue mats designed for retail and commercial businesses. They reduce back and leg stress for today's office workers.

- Surface design cushions and alleviates back and leg stress.
- Launderable and chemical-resistant Nitrile Rubber backing.
- Dyed Polypropylene surface is stain resistant.
- Clean using a vacuum, broom, hose or even wash in a washing machine.
- Certified as slip-resistant by National Floor Safety Institute.