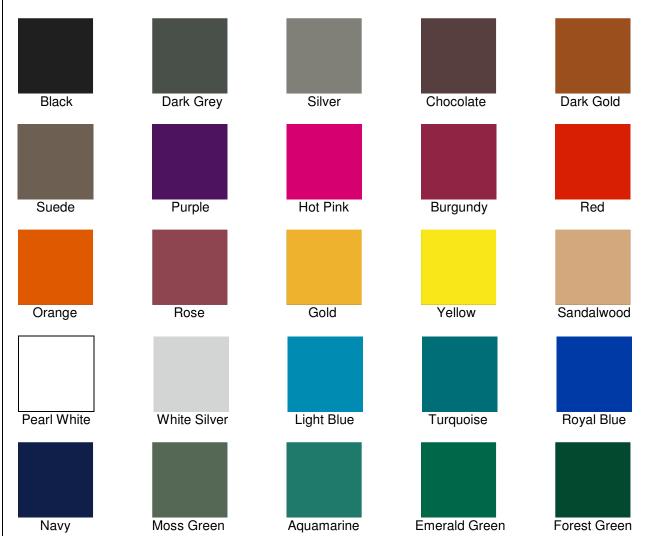

- Easy to clean, simply vacuum or wipe off and dry
- \*\* An artist's proof of the logo floor mat will be emailed to you for approval before manufacturing.

Item No: LAF

| Standard Sizes (Approximate) |          |           |            |          |
|------------------------------|----------|-----------|------------|----------|
| Size                         | Qty. 1   | Qty. 2-10 | Qty. 11-25 | Qty. 26+ |
| 2' x 3'                      | \$187.00 | \$102.86  | \$92.56    | \$91.64  |
| 3' x 5'                      | \$253.00 | \$189.76  | \$174.58   | \$172.82 |
| 4' x 6'                      | \$319.00 | \$255.20  | \$239.88   | \$237.48 |
| 3' x 12'                     | \$418.00 | \$346.94  | \$329.60   | \$326.30 |

Call for Custom Sizes and for 50+ quantities

**Primary Colors:**