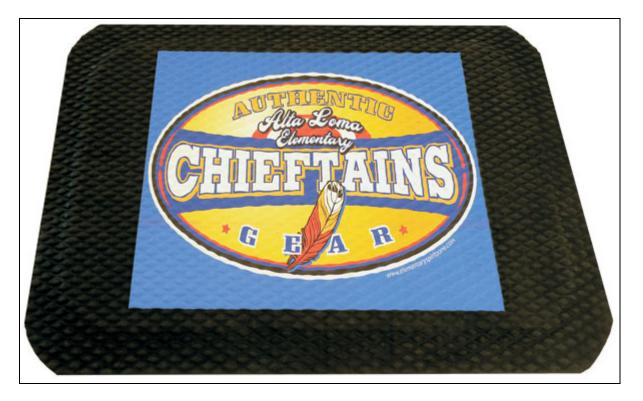

## Anti-Fatigue Logo Mats

Anti-Fatigue Logo Mats are 100% slip resistant rubber comfort logo mats. Your logo is created from alternate color rubber sections, and when bonded together, create a beautiful masterpiece. These logo mats feature tapered borders, which protect you from tripping.

- 5/8" thick nitrile rubber construction
- Bi-level construction provides added comfort and ergonomic support while reducing stress on back and knees.
- Easy to clean, simply vacuum or wipe off and dry
- \*\* An artist's proof of the logo floor mat will be emailed to you for approval before manufacturing.