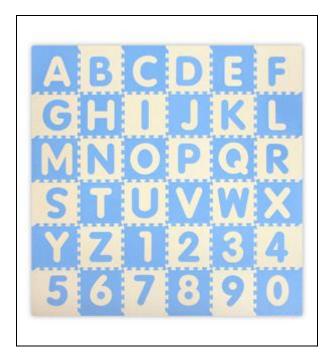

## **Baby-Soft Interlocking Foam Tiles**

Baby-Soft Interlocking Foam Tiles are the ideal foam puzzle tiles for play areas for babies and young children. These interlocking foam tiles are made from 100% premium EVA foam and are completely safe for children. These foam puzzle mats are both & supportive for sitting, crawling, walking or playing.

Baby-Soft Interlocking Foam Tiles measure 1' x 1' and easily lock together. There are two standard set sizes available that cover either 5' x 5' or 6' 6" x 6' 6". Blue/ivory and pink/ivory color combinations are available.

This babysoft foam flooring is lightweight, waterproof, soundproof, portable, shock absorbent and fun for learning the ABC's and 123's! BabySoft Foam Puzzle Tiles are the overwhelming choice for parents looking for a comfortable and safe foam flooring.

These 1/2" thick tiles come with finished edges on all sides. The 5' x 5' set features on the ABCs while the 6' 6" x 6' 6" set comes with both letters and numbers.

For use in homes, daycare facilities, schools, churches, or anywhere needing a great foam floor for children.