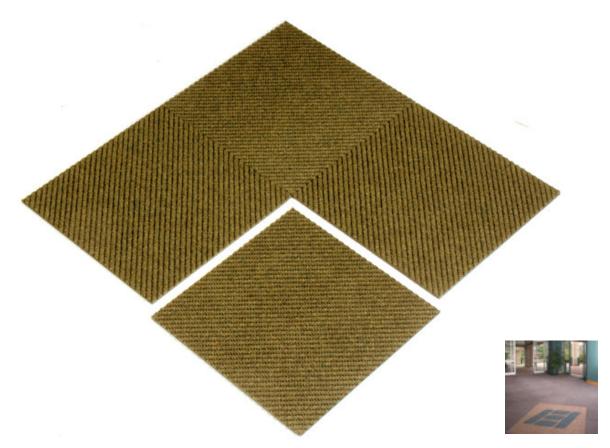

## **Diagonal Floor Mat Tiles**

Diagonal Floor Mat Tiles are commercial-grade, durable floor tiles that are ideal for heavy-use locations. Made from 100% needle-punched polypropylene fibers, these floor mat tiles have a durable, heavy face weight and are made for highly-traffic areas.

• High-low surface pattern effectively scrapes off dirt / debris.

• Diagonal Floor Tiles' solution dyed fibers are coarse and expertly clean dirt, and water while hiding the appearance of walking patterns.

- UV-stabilizers help these entry floor mat tiles remain resistant to fading and also help them quickly dry.
- Tiles have a heavy-duty rubber backing for longer life.
- Able to fill recesses between 1/4" and 1/2".
- Each tile is 19 11/16" x 19 11/16" x 3/8" Thick.
- · Each case of 20 tiles contains 54 SqFt.