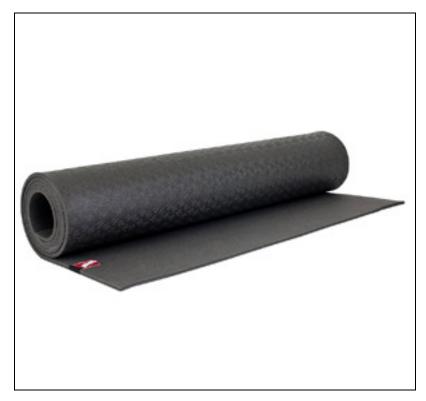

## Dragonfly Performance Pro Yoga Mats

The DragonFly Performance Pro Yoga Mat is the premier yoga mat for beginners and professionals alike. This benchmark product is engineered for performance with its super sticky surface and non-skid dragonfly underside. The Performance Pro is also designed with a dense closed cell construction making it the best for comfort and support.

- 72" x 26" 1/4" Thick
- Premium quality material providing comfort and durability
- Provides great stability on hard or soft surfaces
- Super tacky surface and non-skid backing
- Sleek and stylish design