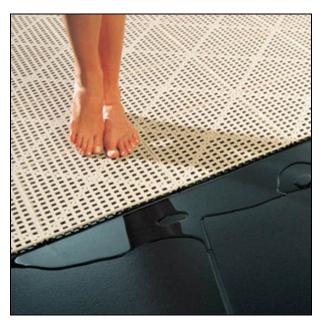

## Dri-Dek Drainage Tiles

Dri-Dek Drainage Tiles are 1' x 1' floor tiles that are ideal in wet environments, as they help increase traction to decrease slip and fall accidents all while helping keep walkways safe and dry.

- Dri-Dek Tiles tiles easily connect together and are great for standard shaped areas as well as custom sized and shaped layouts. Plus, these tiles are easy to trim.
- Each interlocking dri-dek tile is 12" x 12" and 9/16" thick.
- Beveled borders and beveled corners are also available.
- Dri-dek tiles not only dry fast but have a textured, slip-resistant top surface.
- Ideal for use in locker rooms, pools, saunas, kennels, boats, fire engine compartments and in any wet environment where traction, safety and aeration are all high priorities.