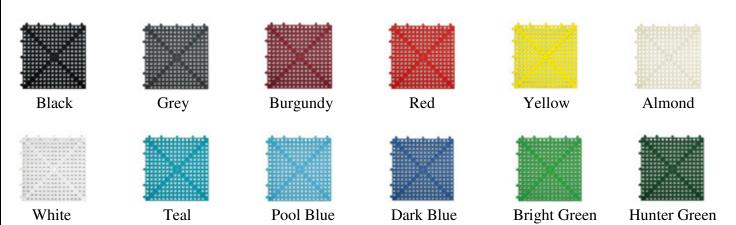

| \$0.84         |
| 2' x 2' Set with Edging      | \$43.48    | \$42.20      | \$41.56       | \$40.16        |
| 2' x 3' Set with Edging      | \$59.24    | \$57.76      | \$55.64       | \$54.56        |
| 3' x 3' Set with Edging      | \$80.96    | \$78.44      | \$76.96       | \$74.20        |
| 3' x 4' Set with Edging      | \$102.72   | \$100.56     | \$98.36       | \$96.24        |
| 3' x 5' Set with Edging      | \$124.48   | \$121.32     | \$119.60      | \$117.44       |
| 4' x 4' Set with Edging      | \$130.80   | \$127.44     | \$125.32      | \$123.20       |
| 4' x 5' Set with Edging      | \$158.56   | \$155.40     | \$152.32      | \$149.76       |
| 4' x 6' Set with Edging      | \$185.76   | \$182.20     | \$179.60      | \$177.64       |

## **Standard Colors**