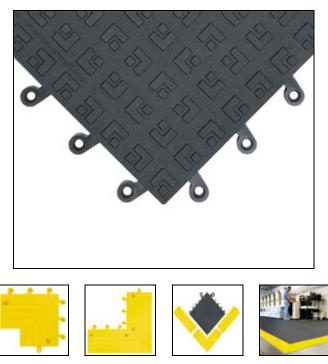

## Ergodeck Solid Anti-Fatigue Mats

ErgoDeck Solid Anti-Fatigue Mats are ergonomic mats designed for those constantly standing. Ideal in dry locations.

- Each tile can hold a maximum of 300 pounds.
- Tile openings allow debris and moisture to fall through mat.
- Disconnect tile and replace with new tile if damage occurs.
- Tiles are 18" x 18" x 7/8" Thick.
- LockSafe design locks tiles with each other like a puzzle.
- Optional 6" side safety ramps and corners.
- 100% Recycled Content