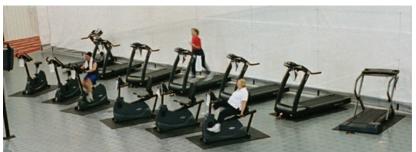

## Fitness Equipment Gym Mats

Fitness Equipment Gym Mats are gym mats constructed for use under treadmills, station bikes, stairmasters and elliptical machines in both residential and commercial locations.

Both foam and rubber mats available:

- --Foam gym mats are perfect for home use and light-duty commercial use (such as in hotel gyms).
- --Rubber mats are ideal for heavier-use / commercial environments.
- Available in 2 thicknesses: 1/4" thick foam mats and 3/16" thick rubber/vinyl mats.
- Both types of gym mats are treated with an anti-microbial agent to prevent bacterial growth.