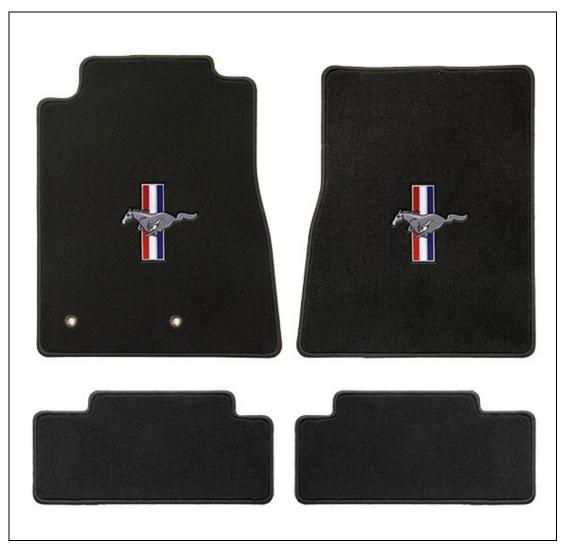

## Ford Mustang Car Mats

Ford Mustang Car Mats are carpeted floor mats which are specifically engineered to fit the contours of the floor of each Ford Mustang.

Ford Mustang mats are made with polypropylene in a loop-style surface pattern, to increase crush, soil & stain resistance while offering a 20oz face weight (1/4" thick).

Depending on the model year, there are up to 8 of the most popular Mustang emblems are available.

All floor mats come with a matching woven binding.

A Multi-Layer Backing on these Ford Mustang car mats increases durability, moisture protection and traction.

A factory-compatible anchoring device is available for the front seat car mats.

Item No: CFMOEPFM

| Standard Sizes (Approximate)    |          |
|---------------------------------|----------|
| Size                            | Pricing  |
| 4 Piece Set: Black Mats w/ Logo | \$104.90 |