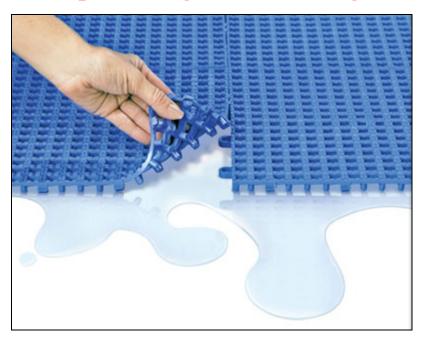

## Non-Slip Duragrid Drainage Mats

Non-Slip Duragrid Drainage Mats are the perfect combination of comfort and traction in a wet area drainage tile. These floor mat tiles help ensure safety on slippery floors by allowing water to drain through the surface, allowing it dry.

- The textured surface pattern provides greater traction, especially when these drainage tiles are wet and are ideal for use around pools, showers, hot tubs and other areas needing superior traction.
- These non-slip Duragrid tiles connect quickly and easily and work well for large areas and non-rectangular configurations.
- Each drain tile measures 12" x 12" and is 1/2" thick.
- Matching color beveled edge reducers are available to help provide a more gradual transition between the floor and the drain tiles. These edges measure 12"L x 1.75"D.