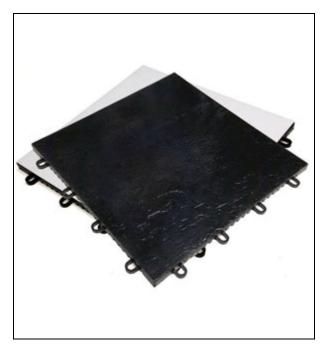

## Portable Textured Dance Floor Tiles

Portable Textured Dance Floor Tiles allow you to create a custom, safe, durable floor surface that protects the layer underneath and covers any existing imperfections. Portable Dance Floor Tiles easily connect together and are perfect for both standard sizes/shapes and fully custom floor configurations. These tiles are easy to assemble without tools - and your event space is ready to go in minutes.

The textured surface of these portable dance tiles looks great in any setting and creates easy to assemble flooring.

- 1/2" Thick 1' x 1' interlocking floor tiles.
- 3" deep reducer (beveled) edging are also available.
- 100% waterproof never have to worry about drinks or spills. These portable dance floor tiles work great outdoors.
- Easily interlock with similar dance floor tiles mix and match colors and designs for unlimited possibilities.
- 4 attachment-point design keeps portable dance floor tiles from wobbling, shaking or separating, even with heavy use.

## **Standard Colors**

White Slate