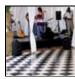

## Portable Textured Dance Floor Tiles

Portable Textured Dance Floor Tiles allow you to create a custom, safe, durable floor surface that protects the layer underneath and covers any existing imperfections. Portable Dance Floor Tiles easily connect together and are perfect for both standard sizes/shapes and fully custom floor configurations. These tiles are easy to assemble without tools - and your event space is ready to go in minutes.

The textured surface of these portable dance tiles looks great in any setting and creates easy to assemble flooring.

- 1/2" Thick 1' x 1' interlocking floor tiles.
- 3" deep reducer (beveled) edging are also available.
- 100% waterproof never have to worry about drinks or spills. These portable dance floor tiles work great outdoors.
- Easily interlock with similar dance floor tiles mix and match colors and designs for unlimited possibilities.
- 4 attachment-point design keeps portable dance floor tiles from wobbling, shaking or separating, even with heavy use.