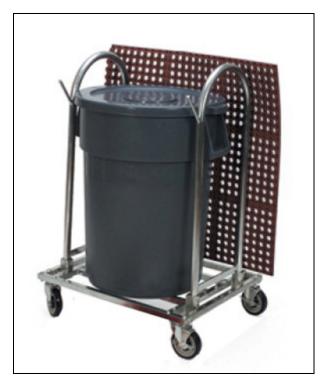

## Rolling Trash and Mat Rack

Our Rolling Trash and Mat Rack is made with a high-grade, galvanized steel frame for heavy-duty applications.

- This door mat rack is capable of carrying up to 10, 3' x 5' floor mats. 5" high-density polyurethane bolt-on casters allow for easy turning and pushing.
- Can relocate trash containers up to 44 gallons in size.
- The Trash and Mat Rack is perfect to transport mats for cleaning and relocation purposes.

• Dimensions: 44" x 25" x 30"

Item No: ARTAMR

| Standard Sizes (Approximate) |          |          |          |           |
|------------------------------|----------|----------|----------|-----------|
| Size                         | Qty. 1   | Qty. 2-3 | Qty. 4-6 | Qty. 7-10 |
| 44" x 25" x 30" Rack         | \$348.00 | \$328.00 | \$316.00 | \$299.00  |