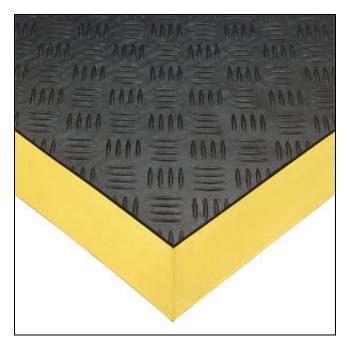

- Premier anti-fatigue mat composed of interlocking sections that can be linked together to form a continuous runner.
- Deck-plate top surface provides additional traction to prevent slips and falls, even when wet.
- Optional OSHA yellow beveled borders to promote safety.
- 100% Rubber Construction; Available in 1/2" thickness.
- Ideal in dry areas or locations with some water spray.

Item No: FSFTZINT

**Standard Colors** 

Black