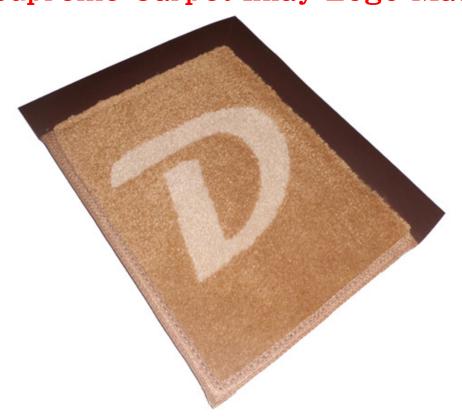

152 Rollins Avenue #102 Rockville, MD 20852 800-762-9010 240-780-3309 (f) http://www.americanfloormats.com

Supreme Carpet Inlay Logo Mats

Supreme Carpet Inlay Logo Mats are superior quality carpet-surface inlaid logo floor mats. Produced with laser inlay technology, these logo mats offer unmatched clarity and plushness.

- Designs are puzzle-pieced directly into the carpet during manufacturing, producing the sharpest carpeted logo mats around.
- Solution-dyed nylon fibers help these carpet logo mats will resist significant fading/color loss.
- Available with both heavy-duty beveled rubber borders and fabric-bound borders, which helps keep prevent trips and falls.
- · No color limits nor artwork or setup charges...
- \*\* PLEASE NOTE: An artist's proof of the logo floor mat will be emailed to you for approval before production.